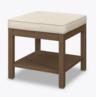

## loreto

## Ottoman







Kwalu's Loreto Ottoman performs double duty beautifully. With this ottoman, you get a seat, a place for feet and a storage or display area. Place the Loreto in a lounge or lobby and instantly, purses have a place off the floor. The upholstered square seat, accented with piping on the top and bottom, is the right selection of additional seating in any common area.



Model: LRTOTT1B1 20W 20D 19H

## Features



Durable Finish Kwalu's solid surface proprietary finish does not have any of the drawbacks of wood. The finish is moisture impervious, easy to clean and maintenancefree.



Optional Shelf Style This ottoman is available with a decorative shelf or an optional solid panel shelf. ) Oyear performance warranty

**10 Year Warranty** We offer a 10 Year Performance Warranty on both construction and finish, so the product is guaranteed to stay looking like new for 10 years.

## Statement of Line



20W 20D 19H



20W 20D 19H