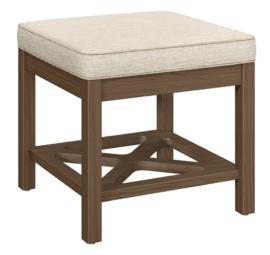

## Ottoman

Kwalu's Loreto Ottoman performs double duty beautifully. With this ottoman, you get a seat, a place for feet and a storage or display area. Place the Loreto in a lounge or lobby and instantly, purses have a place off the floor. The upholstered square seat, accented with piping on the top and bottom, is the right selection of additional seating in any common area.

Model: LRTOTT1B1 20W 20D 19H

## Features

Durable Finish Kwalu's solid surface proprietary finish does not have any of the drawbacks of wood. The finish is moisture impervious, easy to clean and maintenancefree.

Optional Shelf Style This ottoman is available with a decorative shelf or an optional solid panel shelf. ) Oyear performance warranty