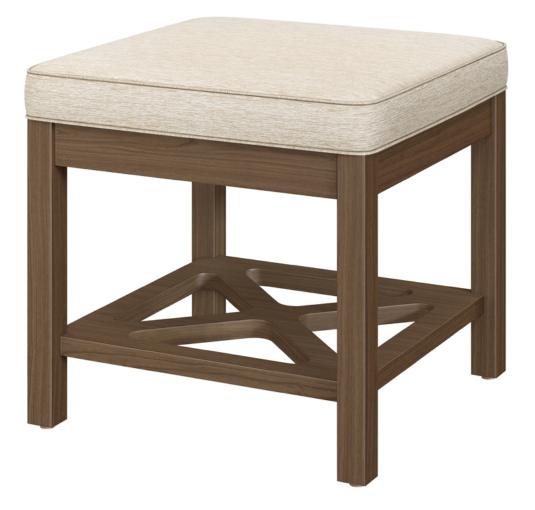

## Ottoman

Kwalu's Loreto Ottoman performs double duty beautifully. With this ottoman, you get a seat, a place for feet and a storage or display area. Place the Loreto in a lounge or lobby and instantly, purses have a place off the floor. The upholstered square seat, accented with piping on the top and bottom, is the right selection of additional seating in any common area.

Model: LRTOTT1B1 20W 20D 19H

## Features

Durable Finish Kwalu's solid surface proprietary finish does not have any of the drawbacks of wood. The finish is moisture impervious, easy to clean and maintenancefree.

Optional Shelf Style This ottoman is available with a decorative shelf or an optional solid panel shelf. ) Oyear performance warranty